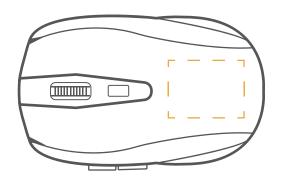

## **Printing Area and Branding Options**

## **Colour Options**

1-2 Spot Colour

Branding Area: 36 x 25mm