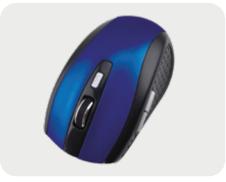

Stay productive wherever the day takes you with our trustworthy Smart Wireless Mouse-designed for ultimate comfort, control, and consistency. With its contoured design and precise tracking, you're ready to stay on top of your day, without the hassle of messy wires. Thanks to the 2000 DPI sensor, you'll feel an accurate and consistent product throughout the day. With the included wireless USB dongle, you'll be ready and set up in no time. Coming in silver, blue, red, black and grey- the wireless mouse will be a stylish and sleek addition to your work station.