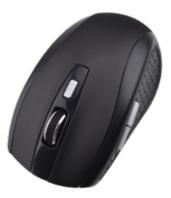

Stay productive wherever the day takes you with our trustworthy Smart Wireless Mouse-designed for ultimate comfort, control, and consistency. With its contoured design and precise tracking, you're ready to stay on top of your day, without the hassle of messy wires. Thanks to the 2000 DPI sensor, you'll feel an accurate and consistent product throughout the day. With the included wireless USB dongle, you'll be ready and set up in no time. Coming in silver, blue, red, black and grey- the wireless mouse will be a stylish and sleek addition to your work station.