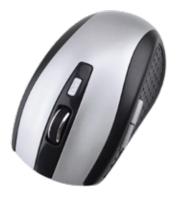

Stay productive wherever the day takes you with our trustworthy Smart Wireless Mouse-designed for ultimate comfort, control, and consistency. With its contoured design and precise tracking, you're ready to stay on top of your day, without the hassle of messy wires. Thanks to the 2000 DPI sensor, you'll feel an accurate and consistent product throughout the day. With the included wireless USB dongle, you'll be ready and set up in no time. Coming in silver, blue, red, black and grey- the wireless mouse will be a stylish and sleek addition to your work station.