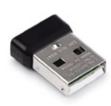

ct throughout the day. With the included wireless USB dongle, you'll be ready and set up in no time. Coming in silver, blue, red, black and grey- the wireless mouse will be a stylish and sleek addition to your work station.

#### **Features**

- Works on a variety of surfaces with a precise optical sensor with great tracking
- The mouse is designed to keep up with you with it's low energy battery usage
- Work or play without interruption with a reliable wireless connection
- ✓ Lead Time: 2-3 Weeks
- ✓ MOQ 50

## **Printing Area and Branding Options**



## **Specification**

Material: ABS

Connection type: Wireless USB

DPI: 2000

Power: x2 AAA batteries

### **Product Size and Weight**

Length: 95mm Width: 57.5mm Height: 35mm

Product Weight: 63g

# What's included with your product







Wireless USB



**Product Packaging** 

## **Colour Options**





1-2 Spot Colour

Branding Area: 36 x 25mm