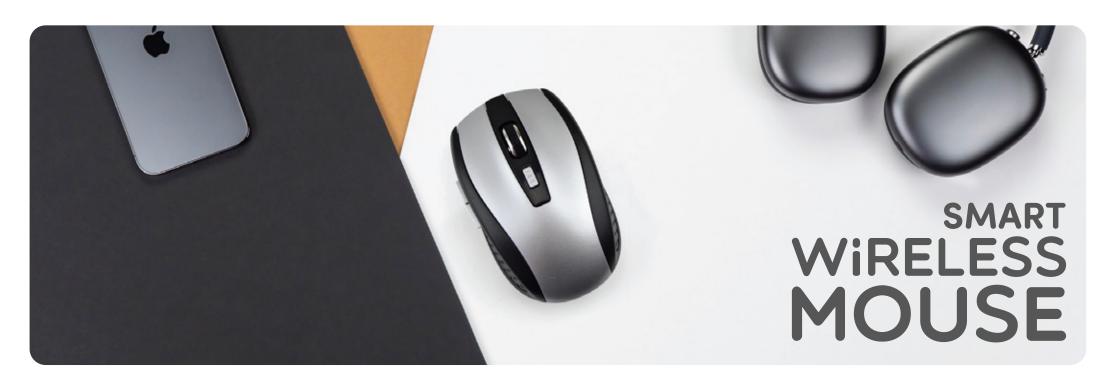

Stay productive wherever the day takes you with our trustworthy Smart Wireless Mouse-designed for ultimate comfort, control, and consistency. With its contoured design and precise tracking, you're ready to stay on top of your day, without the hassle of messy wires. Thanks to the 2000 DPI sensor, you'll feel an accurate and consistent product throughout the day. With the included wireless USB dongle, you'll be ready and set up in no time. Coming in silver, blue, red, black and grey- the wireless mouse will be a stylish and sleek addition to your work station.