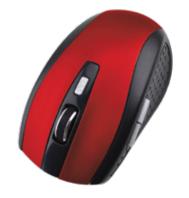

Stay productive wherever the day takes you with our trustworthy Smart Wireless Mouse-designed for ultimate comfort, control, and consistency. With its contoured design and precise tracking, you're ready to stay on top of your day, without the hassle of messy wires. Thanks to the 2000 DPI sensor, you'll feel an accurate and consistent product throughout the day. With the included wireless USB dongle, you'll be ready and set up in no time. Coming in silver, blue, red, black and grey- the wireless mouse will be a stylish and sleek addition to your work station.