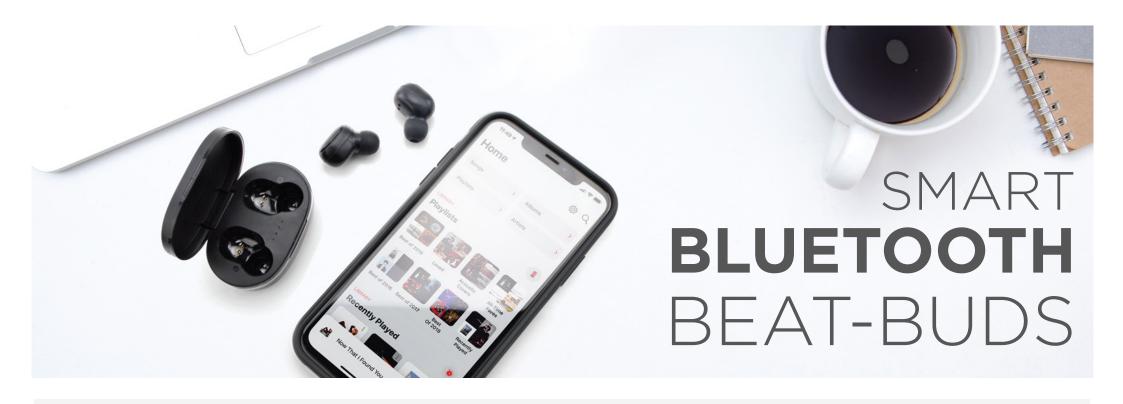

The Bluetooth Beat-Buds give you all the luxuries of traditional earphones, without the struggles of tangled wires! Using bluetooth version 5.0, these wireless Beat-Buds provide a high-quality sound for a play time of an impressive 3 hours. When your Beat-Buds are low on power, simply place them back into the charging case which will fully charge your earbuds. With a bluetooth range of 10 metres, you wont have to worry about losing connection during your workouts or runs. These popular bluetooth earbuds can be easily branded on the case and the Beat-Buds themselves, making these a unique high-quality gift.