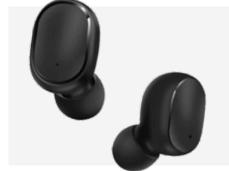

The Bluetooth Beat-Buds give you all the luxuries of traditional earphones, without the struggles of tangled wires! Using bluetooth version 5.0, these wireless Beat-Buds provide a high-quality sound for a play time of an impressive 3 hours. When your Beat-Buds are low on power, simply place them back into the charging case which will fully charge your earbuds. With a bluetooth range of 10 metres, you wont have to worry about losing connection during your workouts or runs. These popular bluetooth earbuds can be easily branded on the case and the Beat-Buds themselves, making these a unique high-quality gift.