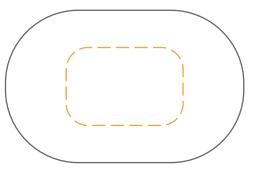

## **Printing Area and Branding Options**

**Case Print Area:** Front: 30 x 20mm

**EarBuds Print Area:** Front: 8 x 6mm