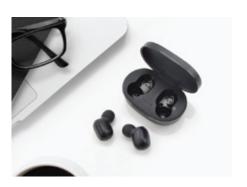

The Bluetooth Beat-Buds give you all the luxuries of traditional earphones, without the struggles of tangled wires! Using bluetooth version 5.0, these wireless Beat-Buds provide a high-quality sound for a play time of an impressive 3 hours. When your Beat-Buds are low on power, simply place them back into the charging case which will fully charge your earbuds. With a bluetooth range of 10 metres, you wont have to worry about losing connection during your workouts or runs. These popular bluetooth earbuds can be easily branded on the case and the Beat-Buds themselves, making these a unique high-quality gift.