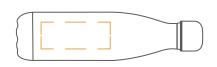

# **Printing Area and Branding Options**

### **Print Options**

Full Colour Half Wrap: 100 x 85mm

1-2 Spot Colour Wrap: 170 x 100mm

**Engraved Options** 

Medium Engraving: 100 x 45mm

Large Engraving: 100 x 80mm