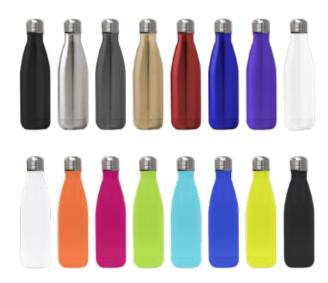

#### **Colour Options** UK Stock Colours

Far East Colours

**Packaging** FSC Recyclable Card Box +non-woven reusable bag