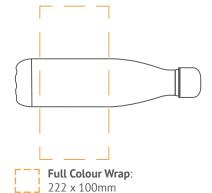

# **Printing Area and Branding Options**

### **Print Options**

Full Colour Half Wrap: 100 x 85mm

1-2 Spot Colour Wrap: 170 x 100mm

**Engraved Options** 

Medium Engraving: 100 x 45mm

Large Engraving: 100 x 80mm