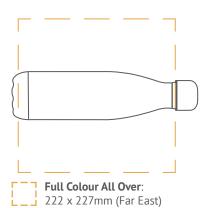

# **Printing Area and Branding Options**

### **Print Options**

Full Colour Half Wrap: 100 x 85mm

1-2 Spot Colour Wrap: 170 x 100mm

**Engraved Options** 

Medium Engraving: 100 x 45mm

Large Engraving: 100 x 80mm