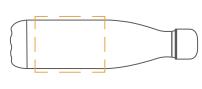

# **Printing Area and Branding Options**

### **Print Options**

Full Colour Half Wrap: 100 x 85mm

1-2 Spot Colour Wrap: 170 x 100mm

**Engraved Options** 

Medium Engraving: 100 x 45mm

Large Engraving: 100 x 80mm