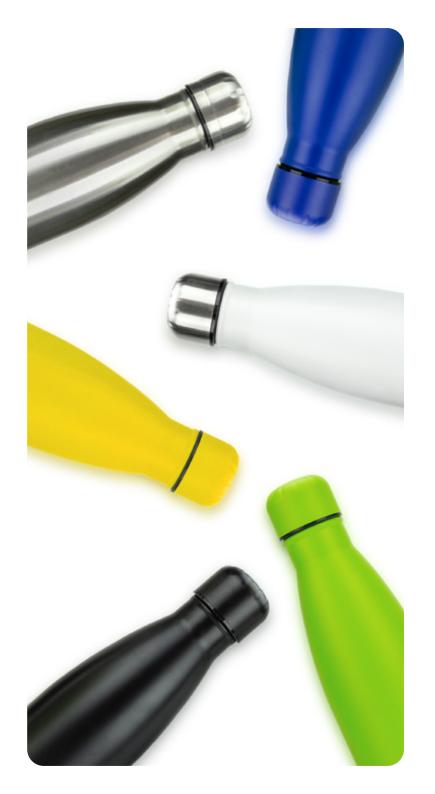

#### **Colour Options** UK Stock Colours

Far East Colours

**Packaging** FSC Recyclable Card Box +non-woven reusable bag