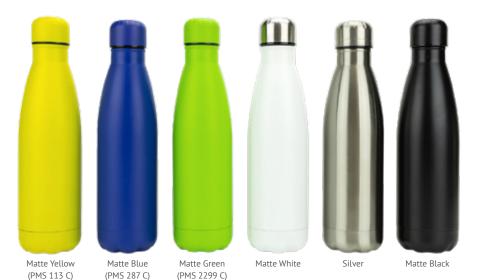

#### **Colour Options** UK Stock Colours

Far East Colours

**Packaging** FSC Recyclable Card Box +non-woven reusable bag