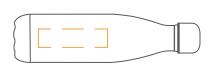

# **Printing Area and Branding Options**

### **Print Options**

Full Colour Half Wrap: 100 x 85mm

1-2 Spot Colour Wrap: 170 x 100mm

**Engraved Options** 

Medium Engraving: 100 x 45mm

Large Engraving: 100 x 80mm