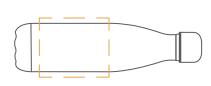

# **Printing Area and Branding Options**

### **Print Options**

Full Colour Half Wrap: 100 x 85mm

1-2 Spot Colour Wrap: 170 x 100mm

**Engraved Options** 

Medium Engraving: 100 x 45mm

Large Engraving: 100 x 80mm