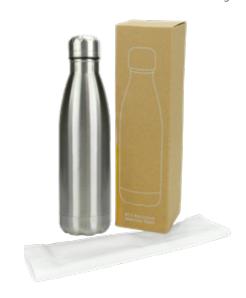

#### **Colour Options** UK Stock Colours

Far East Colours

**Packaging** FSC Recyclable Card Box +non-woven reusable bag