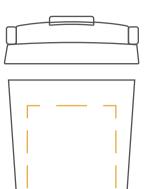

el, the Oxy Cup won't get hot in your hand and will ensure your beverage temperature stays regulated throughout the day. Popular seamless full colour wrap print gives the branding on the Oxy Cup endless potential for any brand.

#### **Features**

- Seamless Full Colour Wrap with no Join Lines around the cup
- ✓ Made from premium thermal insulated double-walled 304 stainless steel
- Keep your beverage warm for 7 hours and cold for more than 10 hours
- Easily accessible drinking lid to avoid spills
- ✓ Lead Time: 3-5 Working Days
- ✓ MOQ: 30 units



#### Please ensure lid is firmly secured

Temperature inside bottle may vary depending on the initial temperature of bottle, and how many times the bottle lid is opened and closed.

\*Hand wash only

# **Printing Area and Branding Options**











1-4 Spot Colour: 60 x 60mm

#### **Technical Specification**

Material: 304 Stainless Steel Thermal insulated double-walled

Capacity: 500ml

#### **Product Size and Weight**

Height: 176mm Length: 91mm Width: 91mm

### **Carton Specification**

Size: 50 x 50 x 39cm Quantity: 50 units Weight: 16.2kg

# **Colour Options**



# **Printing Examples**







# **Optional Coloured Handles**