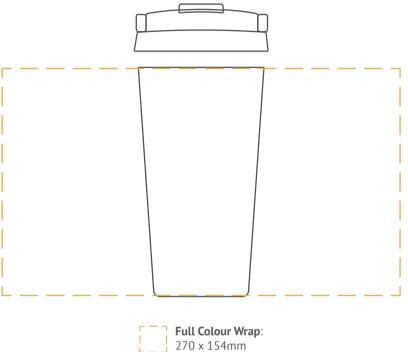

# **Printing Area and Branding Options**

1-4 Spot Colour: 60 x 60mm

#### **Product Size and Weight**

Height: 176mm Length: 91mm Width: 91mm