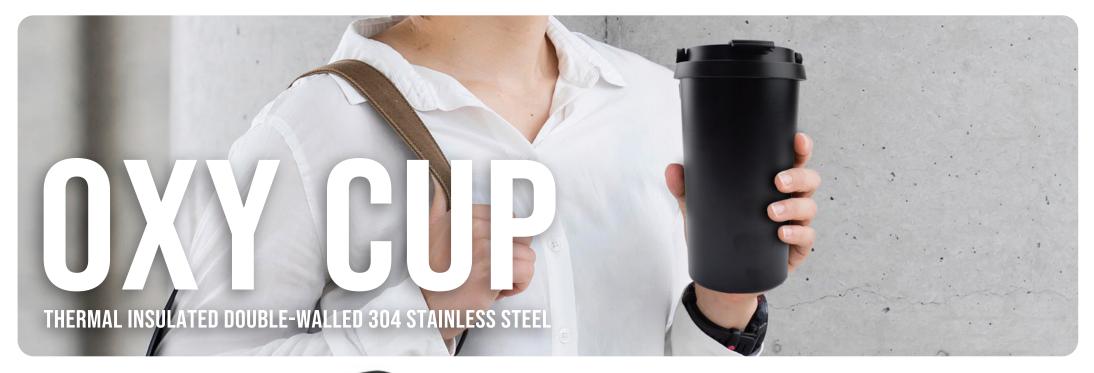

Thermal insulated double-walled 304 stainless steel in the iconic and recognisable coffee cup shape-the Oxy Cup is the ultimate reusable drinkware, keeping your beverage warm for 7 hours and cold for more than 10 hours. The outer layer of the cup is made from high-quality ABS, resulting in the best quality seamless print possible. The Oxy Cups lid features a useful handle and a closable drinking lid to ensure a spill-free experience. Thanks to the double-walled stainless steel, the Oxy Cup won't get hot in your hand and will ensure your beverage temperature stays regulated throughout the day. Popular seamless full colour wrap print gives the branding on the Oxy Cup endless potential for any brand.

#### **Features**

- Seamless Full Colour Wrap with no Join Lines around the cup
- ✓ Made from premium thermal insulated double-walled 304 stainless steel
- Keep your beverage warm for 7 hours and cold for more than 10 hours
- Easily accessible drinking lid to avoid spills
- ✓ Lead Time: 3-5 Working Days
- ✓ MOQ: 30 units