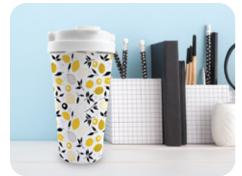

Thermal insulated double-walled 304 stainless steel in the iconic and recognisable coffee cup shape-the Oxy Cup is the ultimate reusable drinkware, keeping your beverage warm for 7 hours and cold for more than 10 hours. The outer layer of the cup is made from high-quality ABS, resulting in the best quality seamless print possible. The Oxy Cups lid features a useful handle and a closable drinking lid to ensure a spill-free experience. Thanks to the double-walled stainless steel, the Oxy Cup won't get hot in your hand and will ensure your beverage temperature stays regulated throughout the day. Popular seamless full colour wrap print gives the branding on the Oxy Cup endless potential for any brand.

#### **Features**

- Seamless Full Colour Wrap with no Join Lines around the cup
- ✓ Made from premium thermal insulated double-walled 304 stainless steel
- Keep your beverage warm for 7 hours and cold for more than 10 hours
- Easily accessible drinking lid to avoid spills
- ✓ Lead Time: 3-5 Working Days
- ✓ MOQ: 30 units