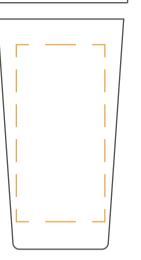

, the Oxy Cup won't get hot in your hand and will ensure your beverage temperature stays regulated throughout the day. Popular seamless full colour wrap print gives the branding on the Oxy Cup endless potential for any brand.

#### **Features**

- Seamless Full Colour Wrap with no Join Lines around the cup
- ✓ Made from premium thermal insulated double-walled 304 stainless steel
- Keep your beverage warm for 7 hours and cold for more than 10 hours
- Easily accessible drinking lid to avoid spills
- ✓ Lead Time: 3-5 Working Days
- ✓ MOQ: 30 units



#### Please ensure lid is firmly secured

Temperature inside bottle may vary depending on the initial temperature of bottle, and how many times the bottle lid is opened and closed.

\*Hand wash only

# **Printing Area and Branding Options**











1-4 Spot Colour: 60 x 60mm

#### **Technical Specification**

Material: 304 Stainless Steel Thermal insulated double-walled

Capacity: 500ml

#### **Product Size and Weight**

Height: 176mm Length: 91mm Width: 91mm

### **Carton Specification**

Size: 50 x 50 x 39cm Quantity: 50 units Weight: 16.2kg

# **Colour Options**



# **Printing Examples**







# **Optional Coloured Handles**