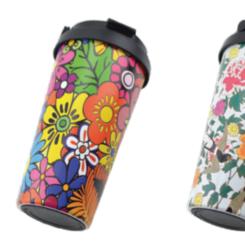

lled 304 stainless steel
- Keep your beverage warm for 7 hours and cold for more than 10 hours
- Easily accessible drinking lid to avoid spills
- ✓ Lead Time: 3-5 Working Days
- ✓ MOQ: 30 units



#### Please ensure lid is firmly secured

Temperature inside bottle may vary depending on the initial temperature of bottle, and how many times the bottle lid is opened and closed.

\*Hand wash only

# **Printing Area and Branding Options**











1-4 Spot Colour: 60 x 60mm

#### **Technical Specification**

Material: 304 Stainless Steel Thermal insulated double-walled

Capacity: 500ml

#### **Product Size and Weight**

Height: 176mm Length: 91mm Width: 91mm

### **Carton Specification**

Size: 50 x 50 x 39cm Quantity: 50 units Weight: 16.2kg

# **Colour Options**



# **Printing Examples**







# **Optional Coloured Handles**