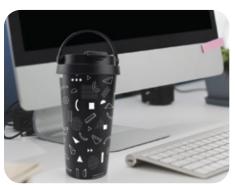

Thermal insulated double-walled 304 stainless steel in the iconic and recognisable coffee cup shape-the Oxy Cup is the ultimate reusable drinkware, keeping your beverage warm for 7 hours and cold for more than 10 hours. The outer layer of the cup is made from high-quality ABS, resulting in the best quality seamless print possible. The Oxy Cups lid features a useful handle and a closable drinking lid to ensure a spill-free experience. Thanks to the double-walled stainless steel, the Oxy Cup won't get hot in your hand and will ensure your beverage temperature stays regulated throughout the day. Popular seamless full colour wrap print gives the branding on the Oxy Cup endless potential for any brand.

#### **Features**

- Seamless Full Colour Wrap with no Join Lines around the cup
- ✓