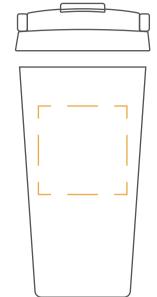

e Oxy Cup won't get hot in your hand and will ensure your beverage temperature stays regulated throughout the day. Popular seamless full colour wrap print gives the branding on the Oxy Cup endless potential for any brand.

#### **Features**

- Seamless Full Colour Wrap with no Join Lines around the cup
- ✓ Made from premium thermal insulated double-walled 304 stainless steel
- Keep your beverage warm for 7 hours and cold for more than 10 hours
- Easily accessible drinking lid to avoid spills
- ✓ Lead Time: 3-5 Working Days
- ✓ MOQ: 30 units



#### Please ensure lid is firmly secured

Temperature inside bottle may vary depending on the initial temperature of bottle, and how many times the bottle lid is opened and closed.

\*Hand wash only

# **Printing Area and Branding Options**











1-4 Spot Colour: 60 x 60mm

#### **Technical Specification**

Material: 304 Stainless Steel Thermal insulated double-walled

Capacity: 500ml

#### **Product Size and Weight**

Height: 176mm Length: 91mm Width: 91mm

### **Carton Specification**

Size: 50 x 50 x 39cm Quantity: 50 units Weight: 16.2kg

# **Colour Options**



# **Printing Examples**







# **Optional Coloured Handles**