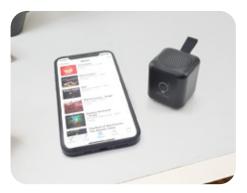

Small in size but big in sound-introducing the Wireless Mini LED Speaker! This hand held bluetooth speaker uses bluetooth version 4.1 allowing for easy connection to your smartphone and high-quality sound. Shockproof, durable and tough, you can enjoy great sound quality on the go without worrying about damages. The mini speaker is lightweight and compact meaning it won't take up any space on your desk or bedside. Your branding will automatically light up when the mini speaker is connected to bluetooth, making this product the perfect way to bring your brand to life!

- Small compact minimalistic design, fitting on your desk or bedside perfectly
- Made from a blend of ABS plastic and Silicone for a solid base
- Sluetooth speaker with light up branding capabilities
- ✓ Three generous LED branding areas
- Lead Time: 2-3 Weeks
- ✓ MOQ: 50 units