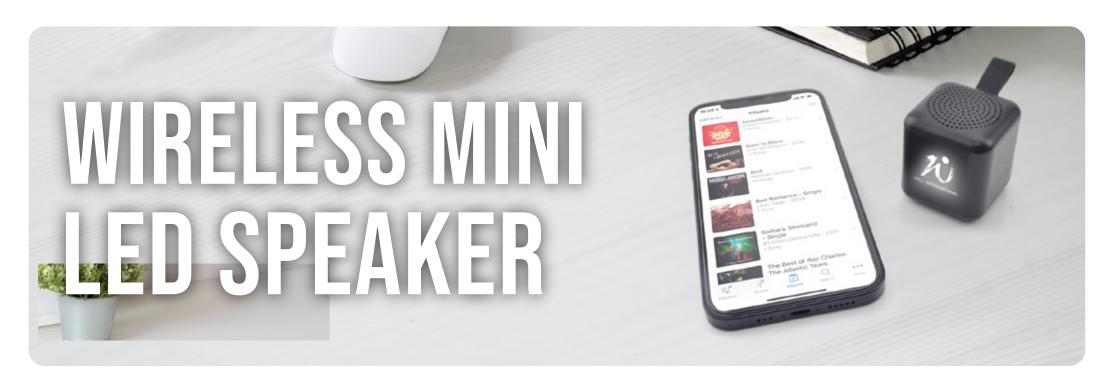

Small in size but big in sound-introducing the Wireless Mini LED Speaker! This hand held bluetooth speaker uses bluetooth version 4.1 allowing for easy connection to your smartphone and high-quality sound. Shockproof, durable and tough, you can enjoy great sound quality on the go without worrying about damages. The mini speaker is lightweight and compact meaning it won't take up any space on your desk or bedside. Your branding will automatically light up when the mini speaker is connected to bluetooth, making this product the perfect way to bring your brand to life!

- Small compact minimalistic design, fitting on your desk or bedside perfectly
- Made from a blend of ABS plastic and Silicone for a solid base
- Sluetooth speaker with light up branding capabilities
- ✓ Three generous LED branding areas
- Lead Time: 2-3 Weeks
- ✓ MOQ: 50 units