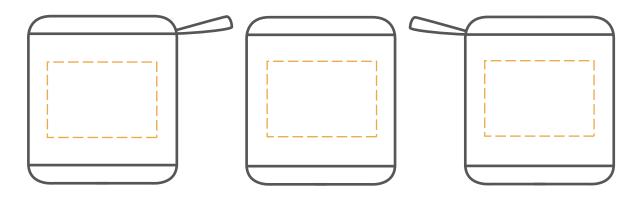

## **Printing Area and Branding Options**

## What's included with your product

**Engraved** Print: 28 x 18mm

Product manual

**Product packaging**