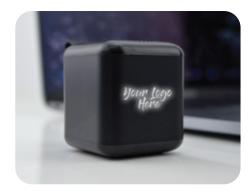

Small in size but big in sound-introducing the Wireless Mini LED Speaker! This hand held bluetooth speaker uses bluetooth version 4.1 allowing for easy connection to your smartphone and high-quality sound. Shockproof, durable and tough, you can enjoy great sound quality on the go without worrying about damages. The mini speaker is lightweight and compact meaning it won't take up any space on your desk or bedside. Your branding will automatically light up when the mini speaker is connected to bluetooth, making this product the perfect way to bring your brand to life!