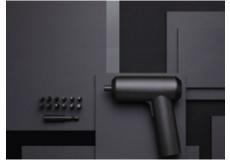

Award Winning iF Design, integrated screw-free design, stylish and reliable- Introducing the Smart Dyno Electric Screwdriver. Install and uninstall any large or small household appliances, from desks to lamps and electrical appliances. The cordless drill has a large 2000mAh battery capacity providing a long running time that can install 180 screws when running at full power. The Electric Drill has 3 settings which can easily be changed by the selection wheel, select from screw out/screw in and lock mode. The Dyno comes with a compact travel case to store the screwdriver and driver bits. With spot colour branding options, the Dyno is a must have!

#### **Features**

- High-quality Electric Screwdriver with Type-C charging
- Three LEDs form a circular light belt which automatically lights up when the drill is in use
- Comes with 12 durable steel drill bits & a 60mm extension rod
- Oouble layer UV paint withstands the toughest conditions
- Lead Time: 2-3 Weeks
- ✓ MOQ: 10 units