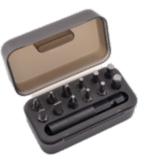

#### **Features**

- High-quality Electric Screwdriver with Type-C charging
- Three LEDs form a circular light belt which automatically lights up when the drill is in use
- Comes with 12 durable steel drill bits & a 60mm extension rod
- Oouble layer UV paint withstands the toughest conditions
- Lead Time: 2-3 Weeks
- ✓ MOQ: 10 units