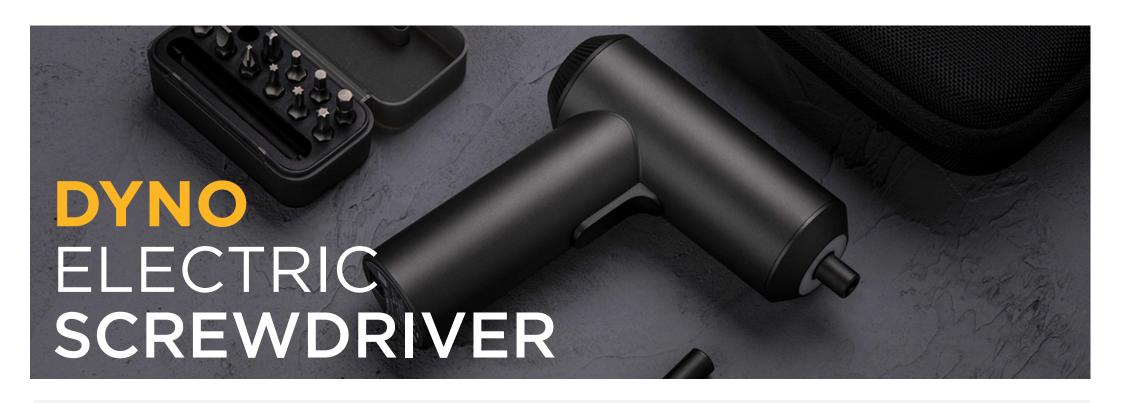

Award Winning iF Design, integrated screw-free design, stylish and reliable- Introducing the Smart Dyno Electric Screwdriver. Install and uninstall any large or small household appliances, from desks to lamps and electrical appliances. The cordless drill has a large 2000mAh battery capacity providing a long running time that can install 180 screws when running at full power. The Electric Drill has 3 settings which can easily be changed by the selection wheel, select from screw out/screw in and lock mode. The Dyno comes with a compact travel case to store the screwdriver and driver bits. With spot colour branding options, the Dyno is a must have!

#### **Features**

- High-quality Electric Screwdriver with Type-C charging
- Three LEDs form a circular light belt which automatically lights up when the drill is in use
- Comes with 12 durable steel drill bits & a 60mm extension rod
- Oouble layer UV paint withstands the toughest conditions
- Lead Time: 2-3 Weeks
- ✓ MOQ: 10 units