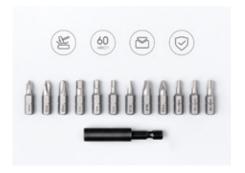

#### **Features**

- High-quality Electric Screwdriver with Type-C charging
- Three LEDs form a circular light belt which automatically lights up when the drill is in use
- Comes with 12 durable steel drill bits & a 60mm extension rod
- Oouble layer UV paint withstands the toughest conditions
- Lead Time: 2-3 Weeks
- ✓ MOQ: 10 units