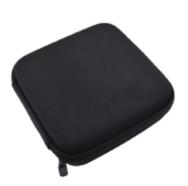

Award Winning iF Design, integrated screw-free design, stylish and reliable- Introducing the Smart Dyno Electric Screwdriver. Install and uninstall any large or small household appliances, from desks to lamps and electrical appliances. The cordless drill has a large 2000mAh battery capacity providing a long running time that can install 180 screws when running at full power. The Electric Drill has 3 settings which can easily be changed by the selection wheel, select from screw out/screw in and lock mode. The Dyno comes with a compact travel case to store the screwdriver and driver bits. With spot colour branding options, the Dyno is a must have!

# What's included with your product

**Product manual** 

**Charging cable** Type-C cable \*Cable model may vary

Drill bit case

Travel case

**Product packaging**