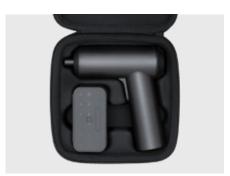

Award Winning iF Design, integrated screw-free design, stylish and reliable- Introducing the Smart Dyno Electric Screwdriver. Install and uninstall any large or small household appliances, from desks to lamps and electrical appliances. The cordless drill has a large 2000mAh battery capacity providing a long running time that can install 180 screws when running at full power. The Electric Drill has 3 settings which can easily be changed by the selection wheel, select from screw out/screw in and lock mode. The Dyno comes with a compact travel case to store the screwdriver and driver bits. With spot colour branding options, the Dyno is a must have!

# What's included with your product

**Product manual** 

**Charging cable** Type-C cable \*Cable model may vary

Drill bit case

Travel case

**Product packaging**