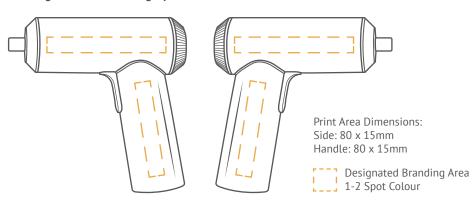

e cordless drill has a large 2000mAh battery capacity providing a long running time that can install 180 screws when running at full power. The Electric Drill has 3 settings which can easily be changed by the selection wheel, select from screw out/screw in and lock mode. The Dyno comes with a compact travel case to store the screwdriver and driver bits. With spot colour branding options, the Dyno is a must have!





#### **Features**

- High-quality Electric Screwdriver with Type-C charging
- Three LEDs form a circular light belt which automatically lights up when the drill is in use
- Comes with 12 durable steel drill bits & a 60mm extension rod
- Oouble layer UV paint withstands the toughest conditions
- Lead Time: 2-3 Weeks
- ✓ MOQ: 10 units

## **Printing Area and Branding Options**



## **Technical Specification**

All-metal gearbox providing

5N.m high torque.

Battery Capacity: 2000mAh Charge Time: 2-3 Hours

### **Product Size and Weight**

Length: 124mm Width: 130.5mm Height: 42mm Product Weight: 350g

### **Carton Specification**

Size: 34.4 x 34.4 x 21.5cm

Quantity: 12 units Weight: 10kg

# What's included with your product



**Product manual** 



**Charging cable** Type-C cable \*Cable model may vary



Drill bit case



Travel case



**Product packaging**