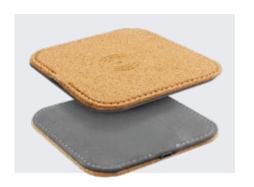

Wirelessly charge your Qi enabled devices on your bedside table or desk with the Cork Wireless Charging Pad, bringing a eco-friendly look and feel to modern technology. Simply plug the included cable into the Cork Wireless Pad and connect to power- then place your wireless charging enabled device on top to receive wireless 5W power. The sustainable cork exterior can be printed across the entire pad within the stitching, achieving eye-catching branding for this unique eco-friendly wireless charger.

### **Features**

- Wireless Charging Pad with sustainable cork exterior
- ✓ Compatible with devices equipped with wireless charging technology
- Flat design allows for easy storage & set-up
- Sranding across front of pad within the stitching
- Lead Time: 2-3 Weeks
- ✓ MOQ: 50 units