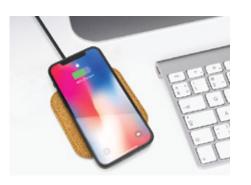

Wirelessly charge your Qi enabled devices on your bedside table or desk with the Cork Wireless Charging Pad, bringing a eco-friendly look and feel to modern technology. Simply plug the included cable into the Cork Wireless Pad and connect to power- then place your wireless charging enabled device on top to receive wireless 5W power. The sustainable cork exterior can be printed across the entire pad within the stitching, achieving eye-catching branding for this unique eco-friendly wireless charger.

## **Technical Specification**

Input: DC 5V / 1.5A

Wireless Output: DC 5V / 1A 5W Compatibility: Qi Enabled Devices

Print Area Dimensions: Front: 80 x 80mm

Designated Branding Area
1-4 Spot Colour, Full Colour