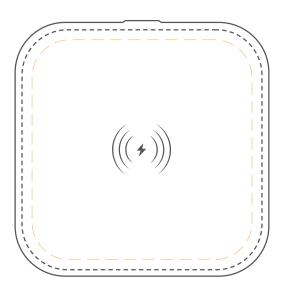

## **Printing Area and Branding Options**

## **Technical Specification**

Input: DC 5V / 1.5A

Wireless Output: DC 5V / 1A 5W Compatibility: Qi Enabled Devices

Print Area Dimensions: Front: 80 x 80mm

Designated Branding Area
1-4 Spot Colour, Full Colour