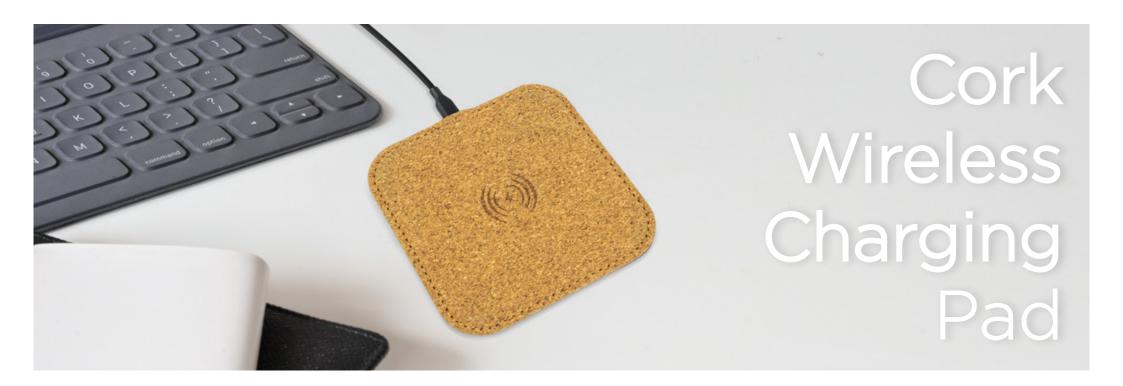

Wirelessly charge your Qi enabled devices on your bedside table or desk with the Cork Wireless Charging Pad, bringing a eco-friendly look and feel to modern technology. Simply plug the included cable into the Cork Wireless Pad and connect to power- then place your wireless charging enabled device on top to receive wireless 5W power. The sustainable cork exterior can be printed across the entire pad within the stitching, achieving eye-catching branding for this unique eco-friendly wireless charger.

### **Features**

- Wireless Charging Pad with sustainable cork exterior
- ✓ Compatible with devices equipped with wireless charging technology
- Flat design allows for easy storage & set-up
- Sranding across front of pad within the stitching
- Lead Time: 2-3 Weeks
- ✓ MOQ: 50 units