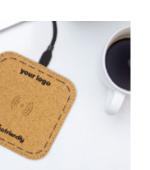

## **Printing Area and Branding Options**

## **Technical Specification**

Input: DC 5V / 1.5A

Wireless Output: DC 5V / 1A 5W Compatibility: Qi Enabled Devices

Print Area Dimensions: Front: 80 x 80mm

Designated Branding Area
1-4 Spot Colour, Full Colour